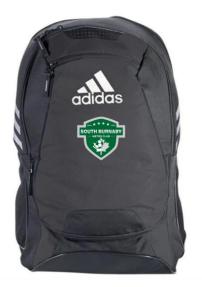

#### Adidas Stadium III Backpack with SBMC logo print. Add initials for \$5.00 + tax

- Qty 1-8 = \$68.00 + tax ea.
- Qty 9+ = \$54.00 + tax ea.
- Fits a size 5 soccer ball inside or on the outside included mesh pocket
- HYDROSHIELD water-resistant material
- Dual water bottle pockets
- Space for team branding
- FreshPAK<sup>™</sup> ventilated laundry or shoe pocket