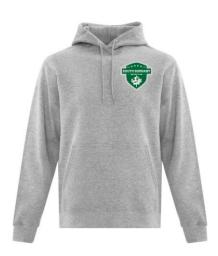

#### SBMC Everyday Fleece Hoodie

- \$30.00 + tax each
- Add 1.5" initials print to the right-chest for \$5.00 + tax
- Add 2" surname print to lower-back for \$8.00 + tax
- Size availability:
  - YXS, YS, YM, YLG, YXL
  - AS, AM, ALG, AXL, AXXL, AXXXL
- Colours: Sport Grey, Black, or Dark Green
- 13-oz, 50/50 cotton/polyester fleece
- Compacted yarns to minimize shrinkage
- Double lined hood with drawstring