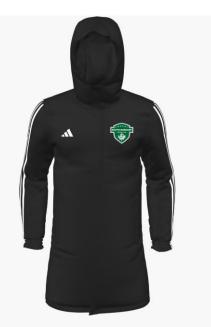

### Adidas LR Stadium 23 Jacket with SBMC logo print. Add initials for \$5.00 + tax.

\*Please note – team orders for this item take 45-55 days, as this is a custom design manufactured for SBMC by Adidas Canada.