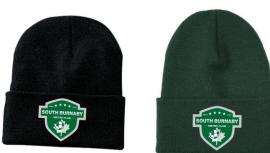

#### SBMC Knit Headwear

- Toque with Cuff or Beanie
- One Size Fits Most
- Available in Black or Dark Green
- With printed logo \$15.00 + tax each
- With embroidered logo \$25.00 + tax each

To order, please email <u>craig@sportstownsoccer.com</u>. \* *All items subject to in-store and/or Adidas Canada availability.* #6 – 11191 Horseshoe Way, Richmond, B.C., V7A 4S5 Ph: 604-285-7002 <u>www.sportstownsoccer.com</u>