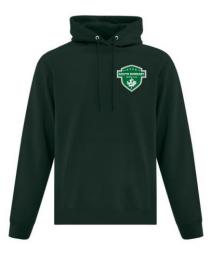

#### SBMC Everyday Fleece Hoodie

- \$30.00 + tax each
- Add 1.5" initials print to the right-chest for \$5.00 + tax
- Add 2" surname print to lower-back for \$8.00 + tax
- Size availability:
  - YXS, YS, YM, YLG, YXL
  - AS, AM, ALG, AXL, AXXL, AXXXL
- Colours: Sport Grey, Black, or Dark Green
- 13-oz, 50/50 cotton/polyester fleece
- Compacted yarns to minimize shrinkage
- Double lined hood with drawstring