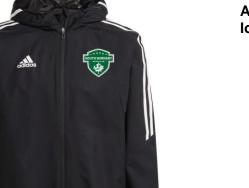

# CLUB WEAR 2023/24

Adidas Condivo 22 Stadium Parka Jacket with SBMC logo print. Add initials for \$5.00 + tax. \**Not available in Youth sizes.* 

- Adult (Sizes: XS, S, M, LG, XL, 2XL)
  - Qty 1-8 \$200.00 + tax ea.
  - Qty 9+ \$160.00 + tax ea.
- 100% Recycled Polyester
- Regular fit
- Rain Ready technology
- Zoned padding and heat reflective features on the inside
- Hood insulation and fleeced pockets