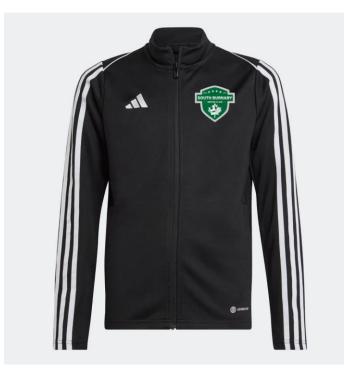

### Adidas Tiro 23 League Training Jacket w/SBMC logo print

- Add printed initials for \$5.00 + tax
  - Youth (Sizes: YXS, YS, YM, YLG)
    - Qty 1-8 \$68.00 + tax ea.
    - Qty 9+ \$57.50 + tax ea.
- Adult (Sizes: XS, S, M, LG, XL, 2XL)
  - Qty 1-8 \$72.00 + tax ea.
  - Qty 9+ \$61.00 + tax ea.