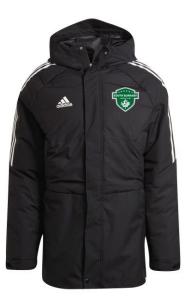

# CLUB WEAR 2023/24

Adidas Condivo 22 Stadium Parka Jacket with SBMC logo print. Add initials for \$5.00 + tax. \**Not available in Youth sizes.* 

- Adult (Sizes: XS, S, M, LG, XL, 2XL)
  - Qty 1-8 \$200.00 + tax ea.
  - Qty 9+ \$160.00 + tax ea.
- 100% Recycled Polyester
- Regular fit
- Rain Ready technology
- Zoned padding and heat reflective features on the inside
- Hood insulation and fleeced pockets