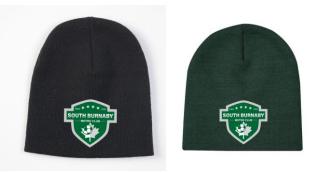

#### SBMC Knit Headwear

- Toque with Cuff or Beanie
- One Size Fits Most
- Available in Black or Dark Green
- With printed logo \$15.00 + tax each
- With embroidered logo \$25.00 + tax each

To order, please email <u>craig@sportstownsoccer.com</u>. \* *All items subject to in-store and/or Adidas Canada availability.* #6 – 11191 Horseshoe Way, Richmond, B.C., V7A 4S5 Ph: 604-285-7002 <u>www.sportstownsoccer.com</u>