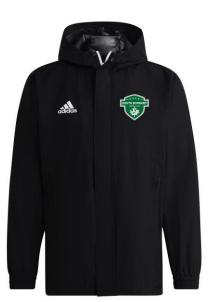

#### Adidas Condivo 22 All Weather Jacket with SBMC logo print. Add initials for \$5.00 + tax.

- Youth (Sizes: YXS, YS, YM, YLG)
  - Qty 1-8 \$95.00 + tax ea.
  - Qty 9+ \$75.00 + tax ea.
- Adult (Sizes: XS, S, M, LG, XL, 3XL)
  - Qty 1-8 \$110.00 + tax ea.
  - Qty 9+ \$89.00 + tax ea.
- 100% Recycled Polyester
- Regular fit
- Rain Ready technology